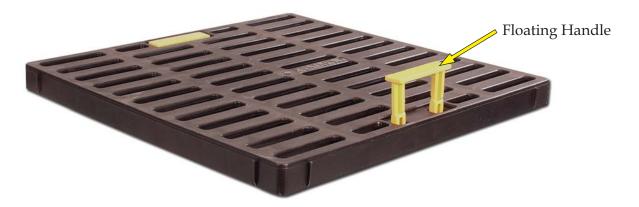

## **Cast A Sump Features:**

- Sump grate has a higher specific gravity than water, allowing it to stay in place.
- Sump grate handle has a lower specific gravity so it floats when the sump needs cleaning.
- Polylok's new sump form comes ready to use in any application, for any form.
- Sump grate will also work as rain drain/yard drain.
- Sump form is **FREE** with first order.
- For use in utility vault structures.
- Sump grate has pop-up handles.
- Custom forms available, call for quote.