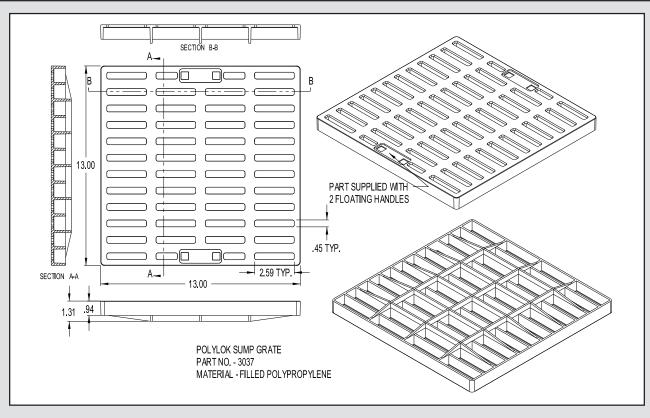

## **Cast A Sump Features:**

- Sump grate has a higher specific gravity than water, allowing it to stay in place.
- Sump grate handle has a lower specific gravity so it floats when the sump needs cleaning.
- Polylok's new sump form comes ready to use in any application, for any form.
- Sump grate will also work as rain drain/yard drain.
- Sump form is **FREE** with first order.
- For use in utility vault structures.
- Sump grate has pop-up handles.
- Custom forms available, call for quote.