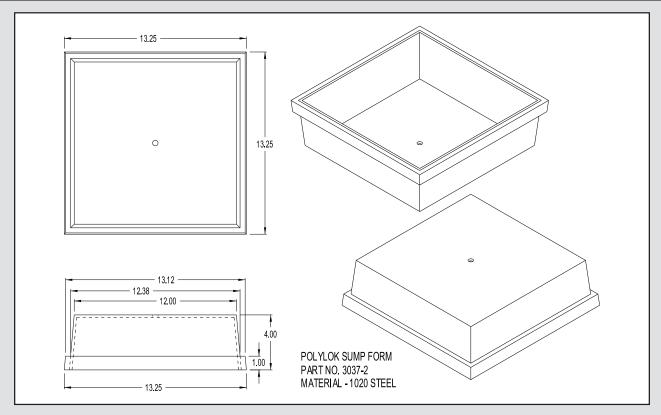

## **Cast A Sump Features:**

- Sump grate has a higher specific gravity than water, allowing it to stay in place.
- Sump grate handle has a lower specific gravity so it floats when the sump needs cleaning.
- Polylok's new sump form comes ready to use in any application, for any form.
- Sump grate will also work as rain drain/yard drain.
- Sump form is **FREE** with first order.
- For use in utility vault structures.
- Sump grate has pop-up handles.
- Custom forms available, call for quote.