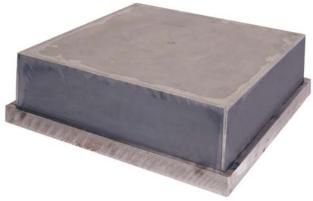

## **Cast A Sump Features:**

- Sump grate has a higher specific gravity than water, allowing it to stay in place.
- Sump grate handle has a lower specific gravity so it floats when the sump needs cleaning.
- Polylok's new sump form comes ready to use in any application, for any form.
- Sump grate will also work as rain drain/yard drain.
- Sump form is **FREE** with first order.
- For use in utility vault structures.
- Sump grate has pop-up handles.
- Custom forms available, call for quote.